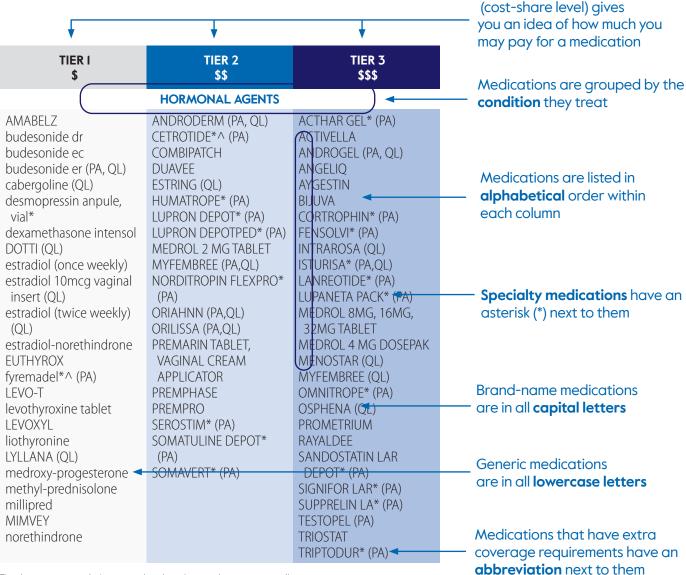

### How to read this drug list

Use the chart below to help you read this drug list. This chart is just an example. It may not show how these medications are actually covered on this drug list.

This chart is just a sample. It may not show how these medications are actually covered on the Cigna Healthcare Total Savings 3-Tier Prescription Drug List.

#### **Tiers**

Covered medications are divided into tiers or cost-share levels. Typically, the higher the tier, the higher the price you'll pay to fill the prescription.

| Tier I – Typically Generics             | (Lowest-cost medication)  | \$     |
|-----------------------------------------|---------------------------|--------|
| Tier 2 – Typically Preferred Brands     | (Medium-cost medication)  | \$\$   |
| Tier 3 – Typically Non-Preferred Brands | (Highest-cost medication) | \$\$\$ |

### Letters (acronyms) next to medication names

Certain medications may need approval from Cigna Healthcare before they can be covered.\* This extra step helps make sure you're getting the right coverage for the right medication. In this drug list, medications that have extra coverage requirements or limits have **letters (acronyms) in parenthesis** next to them. Here's what they mean.

| (PA)  | <b>Prior Authorization</b> – This medication needs approval from Cigna Healthcare before your plan will cover it. Your doctor's office will have to send us information to review to make sure the medication meets coverage requirements.                                                                                                             |
|-------|--------------------------------------------------------------------------------------------------------------------------------------------------------------------------------------------------------------------------------------------------------------------------------------------------------------------------------------------------------|
| (QL)  | Quantity Limit – Your plan will only cover a certain amount of this medication at one time. If your doctor wants you to fill more than what's allowed, your doctor's office can ask Cigna Healthcare to approve more.                                                                                                                                  |
| (ST)  | <b>Step Therapy</b> – Your plan doesn't cover this high-cost medication until you try at least one lower-cost option first (typically a generic or preferred brand) and it didn't work for you. If your doctor feels a different medication isn't right for you, your doctor's office can ask Cigna Healthcare to approve coverage of this medication. |
| (AGE) | Age Requirement – Your plan will only cover this mediation if you're a certain age or within a certain age range. If you're not within the allowed age range and your doctor wants you to take this medication, your doctor's office can ask Cigna Healthcare to approve coverage.                                                                     |

<sup>\*</sup> These coverage requirements may not apply to your specific plan. Log in to the myCigna App or myCigna.com, or check your plan materials, to find out if your plan includes prior authorization, quantity limits, Step Therapy and/or age requirements.

#### Brand-name medications are in all capital letters

In this drug list, generic medications are listed in all lowercase letters and brand-name medications are listed in all CAPITAL letters.

#### Oral specialty medications have an asterisk (\*) next to them

Specialty medications are used to treat complex medical conditions. They're typically injected or infused and may need special handling (like refrigeration). Some plans may limit coverage to a 30-day supply and/or require you to use a preferred specialty pharmacy to receive coverage. In this drug list, specialty medications have an asterisk (\*) next to them.

### No cost-share preventive medications have a plus sign (+) next to them

Health care reform under the Patient Protection and Affordable Care Act (PPACA) requires plans to cover certain preventive medications and products at IOO%, or no cost-share (\$O), to you. In this drug list, these medications have a plus sign (+) next to them.

### Some plans may cover certain non-covered medications

Plans can choose to offer coverage of certain medications, products and/or drug classes that aren't typically covered. In this drug list, these medications/products have a caret (^) next to them. Log in to the **myCigna** App or **myCigna.com** to see if your plan covers them.